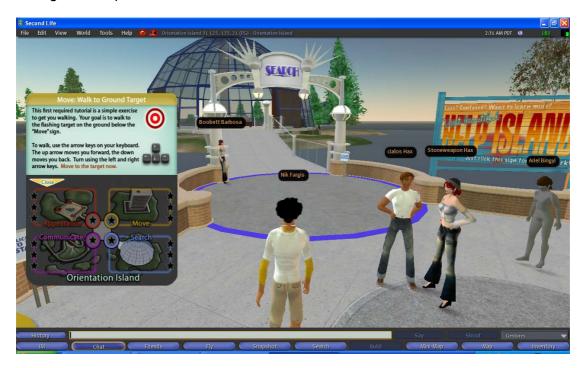

Step 8. You will see this screen. Read the terms of service then click on I agree...

**Step 9** You will then arrive at your first stop in Second Life. This is Help Island and it is designed to help you understand and use the interface to move around and communicate with people.

**Step 10.** You will see quite a lot of other avatars. These are all representations of people accessing the Second Life world. I recommend that you work your way through the help tutorials on this island.