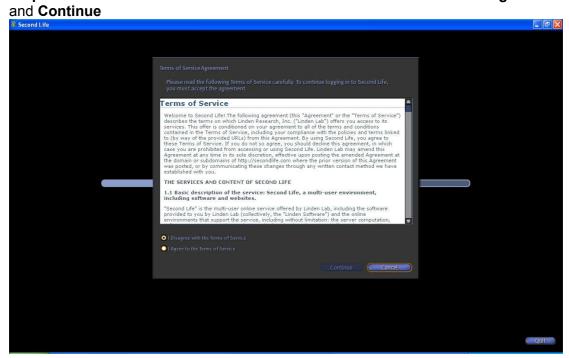

Step 8. You will see this screen. Read the terms of service then click on I agree...

**Step 9** You will then arrive at your first stop in Second Life. This is Help Island and it is designed to help you understand and use the interface to move around and communicate with people.