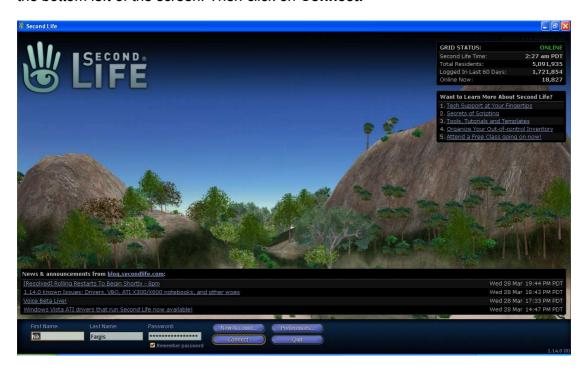

**Step 7.** When you open the software you will see something like this. Enter your username (the name of your avatar) and password (the one you created at step 4) at the bottom left of the screen. Then click on **Connect.** 