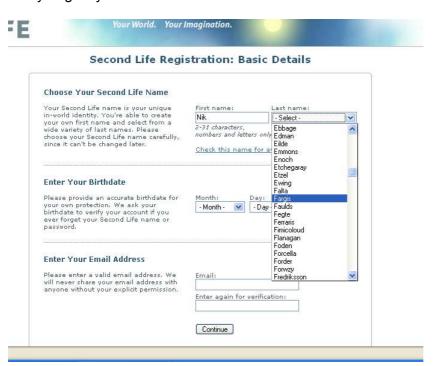

**Step1** Go to the Second Life website at: http://www.secondlife.com/ (It may have a different picture as the images on the website change regularly. Click on **JOIN NOW** 

**Step 2** On the Registration page https://secure-web5.secondlife.com/join/ You will need to choose a name for your avatar and add some basic information. Be sure that you give your valid email address. Then click on **Continue**.