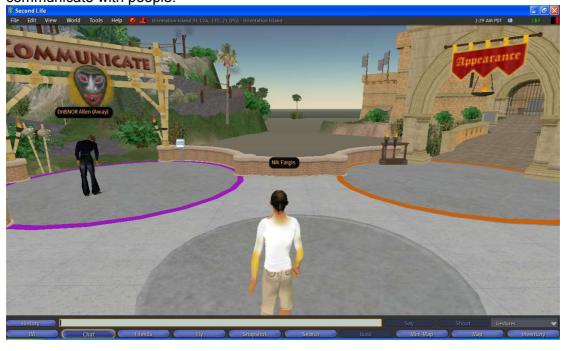

Step 8. You will see this screen. Read the terms of service then click on I agree...

**Step 9** You will then arrive at your first stop in Second Life. This is Help Island and it is designed to help you understand and use the interface to move around and communicate with people.

**Step 10.** You will see quite a lot of other avatars. These are all representations of people accessing the Second Life world. I recommend that you work your way through the help tutorials on this island.