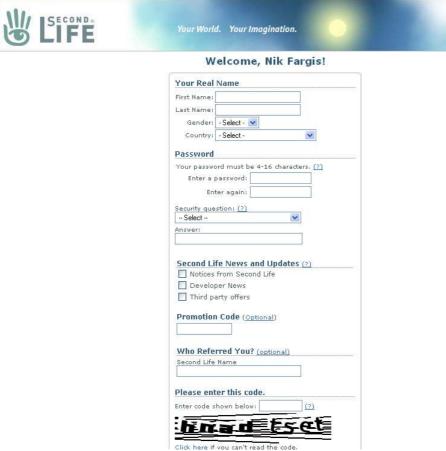

**Step 3.** You now need to select an avatar. This will be a visual representation of yourself. The choice here is fairly limited, but you will be able to change this later.

**Step 4.** You will then be taken to the next page where you will need to give some basic information and create a password. Remember to make a record of your avatar name and password, as you will need these to enter the virtual world.