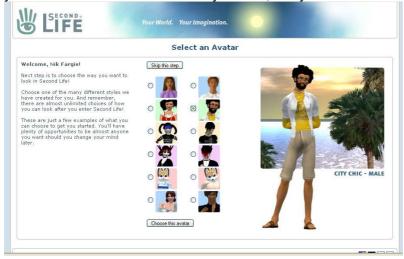

**Step 3.** You now need to select an avatar. This will be a visual representation of yourself. The choice here is fairly limited, but you will be able to change this later.

**Step 4.** You will then be taken to the next page where you will need to give some basic information and create a password. Remember to make a record of your avatar name and password, as you will need these to enter the virtual world.