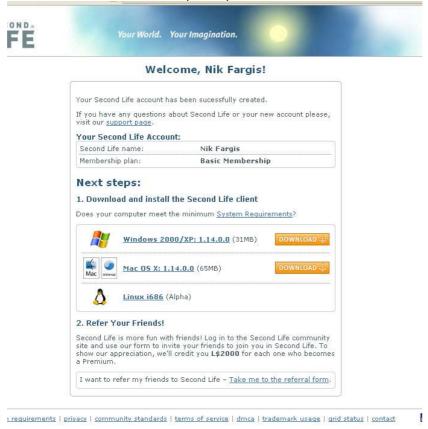

**Step 7.** You will then be taken to the download page. You will need to download the software appropriate to your computer. Once the software has downloaded, follow the instructions to install it. (30Mb)