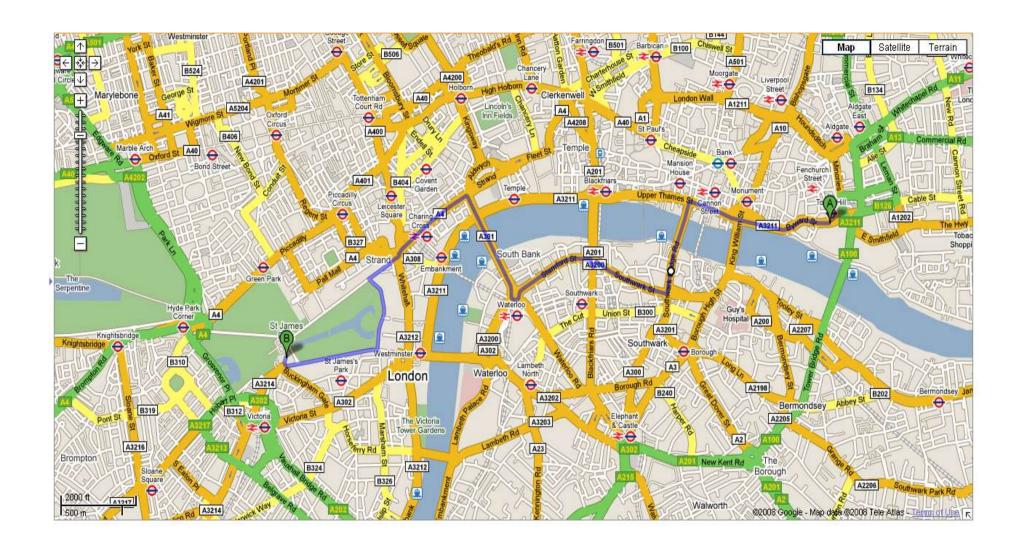

## **Directions for Google Maps activity**

Start address: The Tower Of London Tower Hill, London EC3N, UK

End address: Buckingham Palace London, SW1A 1AA

Start at: The Tower Of London Tower Hill, London EC3N, UK

1. Head west on A3211/Tower Hill toward A3211/Tower Hill Terrace Continue to follow A3211 - 0.7 mi

- 2. Turn left at A300/Queen St Pl Continue to follow A300 0.4 mi
- 3. Turn right at A3200/Southwark St 0.4 mi
- 4. Turn left to stay on A3200/Southwark St 167 ft
- 5. Turn right at A3200/Stamford St 0.4 mi
- 6. At the roundabout, take the 4th exit onto A301/Waterloo Rd Continue to follow A301 0.6 mi
- 7. Slight left at Strand 36 ft
- 8. Turn left at A4/Strand Continue to follow A4 0.4 mi
- 9. At King Charles I Island, take the 3rd exit onto The Mall 0.2 mi
- 10. Turn left at Horse Guards Rd 0.3 mi
- 11. Turn right at Birdcage Walk 0.5 mi
- 12. Turn right 217 ft

Arrive at: Buckingham Palace London, SW1A 1AA